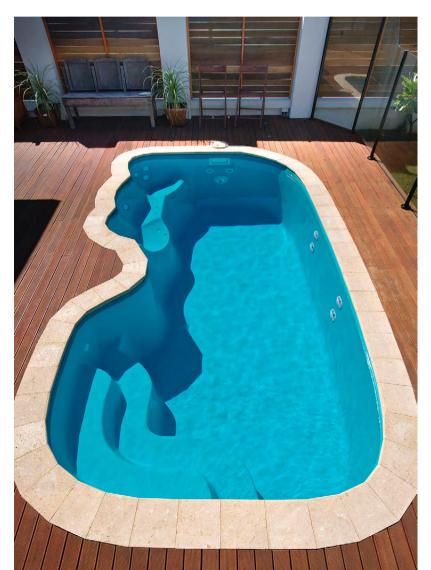

### oasis

This Mediterranean inspired pool is the perfect companion to any backyard. The Oasis has dual seats/swim outs in the deep end and a large step area not just entering but also providing a great seating area. Built to maximise the swimming area. Classic semi-circular step entry.

### pool features

- ► Mediterranean Design
- ► Great seated/large step area
- ▶ Dual seats/swim outs at deep end
- ► Generous depths up to 1.7m at the deep end

oasis 4.75m

Length 4.75m Width 2.45mDepth 0.9m - 1.4m

oasis 5.6m

Length 5.6m Width 2.85mDepth 1m - 1.7m

oasis 8m

Length 8m Width 2.85mDepth 1m – 1.7m

| lifestyle | lifestyle 6m<br>Length 6m Width 2.75m<br>Depth 1m - 1.5m     | lifestyle 7m<br>Length 7m Width 3.45m<br>Depth 1m - 1.7m    | lifestyle 8.5m<br>Length 8.5m Width 4m<br>Depth 1.05m - 1.7m |                                                         |
|-----------|--------------------------------------------------------------|-------------------------------------------------------------|--------------------------------------------------------------|---------------------------------------------------------|
| icon      | icon 8.5m<br>Length 6.5 Width 3.4m<br>Depth 1.05m - 1.7m     | icon 10m<br>Length 10m width 3.4<br>Depth 1m - 1.8m         |                                                              |                                                         |
| plunge    | plunge 3m<br>Length 3m Width 2.25m<br>Depth 1.2m - 1.35m     | plunge 4.5m<br>Length 4.5m Width 2.25m<br>Depth 1.2m - 1.5m |                                                              |                                                         |
| serenity  | serenity 5.5m<br>Length 5.5m Width 2m<br>Depth 1.2m - 1.2m   | serenity 6m<br>Length 6m Width 2.25m<br>Depth 1m - 1.5m     | serenity &m<br>Length &m Width 2.25m<br>Depth 1m - 1.65m     |                                                         |
| statement | statement 5m Length 5m Width 3.4m Depth 1.25m - 1.7m         | statement 6m<br>Length 6m Width 4m<br>Depth 1.1m - 1.75m    | statement 7m<br>Length 7m Width 3.4m<br>Depth 1.1m - 1.88m   | statement 5m wide Length 7m Width 4m Depth 1.1m - 1.88m |
| allure    | allure 6m<br>Length 6m Width 2.85m<br>Depth 1m - 1.5m        | allure 7m<br>Length 7m Width 2.85m<br>Depth 1m - 1.5m       |                                                              |                                                         |
| odsis     | oasis 4.75m<br>Length 4.75m Width 2.45m<br>Depth 0.9m - 1.4m | oasis 5.6m<br>Length 5.6m Width 2.85m<br>Depth 1m - 1.7m    | oasis 8m<br>Length 8m Width 2.85m<br>Depth Im - 1.7m         |                                                         |