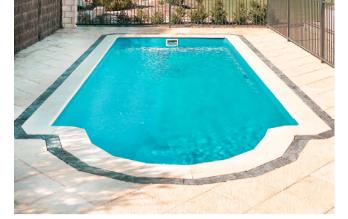

# serenity

Visually stunning, functional and designed for narrow backyards, the Serenity will be the focal point and heart of your home.

### pool features

- ► Large seating areas in the shallow ends
- ▶ Dual swim outs in deep end
- ► The 5.5m pool has a constant depth of 1.2m, perfect for children
- ► Narrow layouts: Width 2m-2.5m

serenity 5.5m

Length 5.5m Width 2m Depth 1.2m – 1.2m

serenity 6m

Length 6m Width 2.25m Depth 1m – 1.5m

serenity 8m

Length 8m Width 2.25m Depth 1m - 1.65m