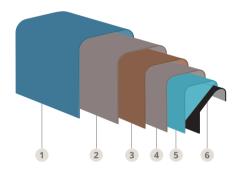

# pool construction

Six layers of specialised construction make Statement Pools a leader in fibreglass swimming pool manufacturing. Our quality assurance processes are a range of thorough testing to meet strict standards include testing for hardness, thickness and durability, amongst many more – and if it doesn't pass, it doesn't leave the factory.

#### 1. Cosmetic layer

CHLORSHIELD gelcoat surpasses Australian Standard AS1838 by a factor of 10.

#### 2. Protection layer

Vinyl ester resin with fibreglass membrane. Superior waterproof protection layer.

#### 3. Structural layer

Isophthalic resin initial structural layer.

Consistent cure. Extreme water resistance.

#### 4. Extra strength structural layer

Isophthalic resin extra strength structural layer. Consistent cure. Extreme water resistance.

#### 5. Reinforcement layer

Reinforced fibreglass mouldings to pool walls, edge beam and step areas for superior strength.

#### 6. Protective layer

Final protective of terephthalic resin to prevent moisture ingress.