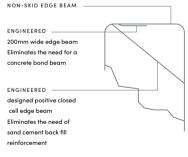

# pool construction

Six layers of specialised construction make Statement Pools a leader in fibreglass swimming pool manufacturing. Our quality assurance processes are a range of thorough testing to meet strict standards include testing for hardness, thickness and durability, amongst many more – and if it doesn't pass, it doesn't leave the factory.

#### 5. Reinforcement layer

Reinforced fibreglass mouldings to pool walls, edge beam and step areas for superior strength.