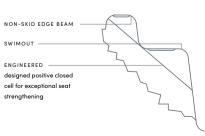

# pool construction

Six layers of specialised construction make Statement Pools a leader in fibreglass swimming pool manufacturing. Our quality assurance processes are a range of thorough testing to meet strict standards include testing for hardness, thickness and durability, amongst many more – and if it doesn't pass, it doesn't leave the factory.

#### 5. Reinforcement layer

Reinforced fibreglass mouldings to pool walls, edge beam and step areas for superior strength.