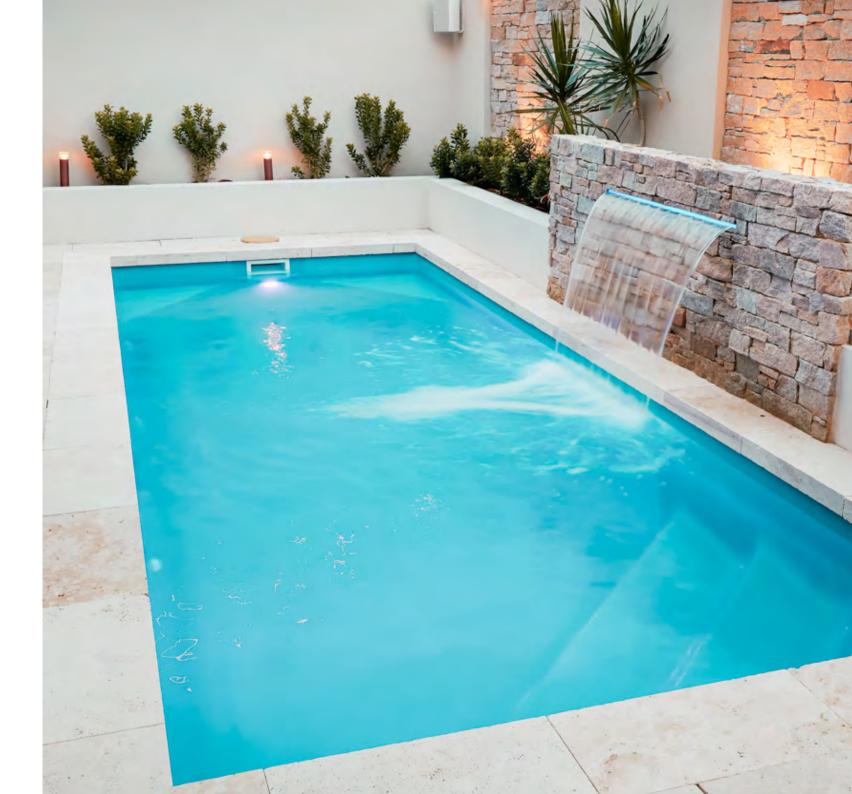

### statement

Fill your days poolside in our Statement pool, the widest and deepest in our range.

The extended seating area runs the full length of the pool – a great spot for the little ones to splash and play, or for you to simply relax and enjoy the sun drenched days.

### pool features

- ► Corner entry steps in shallow end
- ► Full length seating area
- ▶ Large swimming area
- ► Deep end swim outs
- ► Wide and deep

statement 5m

Length 5m Width 3.4m Depth 1.25m – 1.7m

statement 7m

Length 7m Width 3.4m Depth 1.1m – 1.88m

statement 6m

Length 6m Width 4m Depth 1.1m – 1.75m

statement 7m wide

Length 7m Width 4m Depth 1.1m - 1.88m